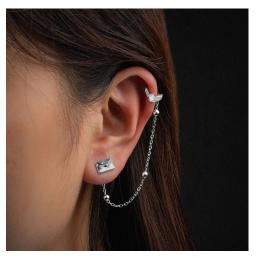

In our collection, you'll find a variety of necklaces, earrings, and pins featuring beloved symbols from the Wizarding World, such as the Golden Snitch, Fawkes, the Chocolate Frog, the Beauxbatons emblem, and more. We offer two exclusive full sets, which include a necklace, earrings and a pin. The two sets we have available are the Golden Snitch and Fawkes sets. You can also purchase items within this set individually. Each item in this jewellery collection is highly-detailed, yet dainty, making it easy for casual day-to-day wear. Whether you prefer necklaces, earrings, or pins, our collection offers a diverse range of options to suit your style and celebrate your love for the Wizarding World.