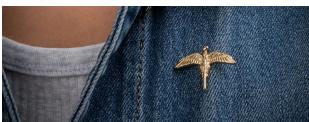

In our collection, you'll find a variety of necklaces, earrings, and pins featuring beloved symbols from the Wizarding World, such as the Golden Snitch, Fawkes, the Chocolate Frog, the Beauxbatons emblem, and more. We offer two exclusive full sets, which include a necklace, earrings and a pin. The two sets we have available are the Golden Snitch and Fawkes sets. You can also purchase items within this set individually. Each item in this jewellery collection is highly-detailed, yet dainty, making it easy for casual day-to-day wear. Whether you prefer necklaces, earrings, or pins, our collection offers a diverse range of options to suit your style and celebrate your love for the Wizarding World.